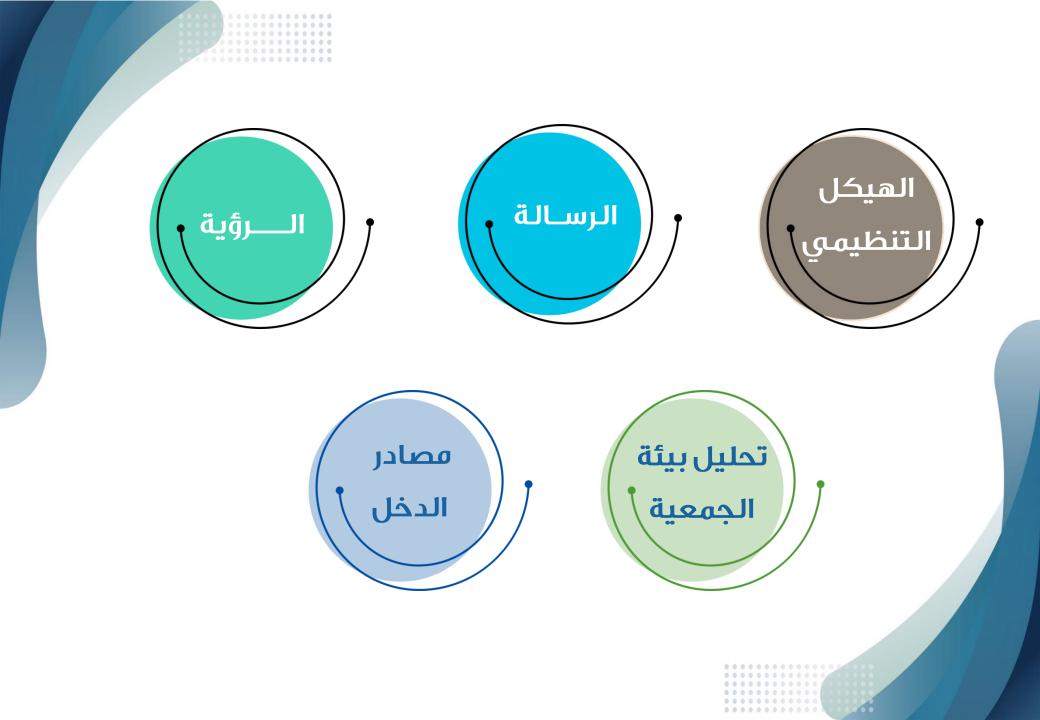

### رؤية الجمعية

تتطلع الجمعية الخيرية للمتعافين من المخدرات والمؤثرات العقلية (تعافي) لأن تكون جمعية فاعلة وبصورة مؤثرة في نشر التوعية بين أفراد المجتمع ، ومساعدة من يعاني مـنهم من شبح تعاطي المخـدرات بالطريقـة الصـحيحة ، واحتـواء المتعافين من الإدمـان والأخـذ بأيـديهم إلــى طريـق النجـاح ومساعدة أسرهم.

رسالة الجمعية

الإسهام مـن منطلـق دينـي فـي تثقيـف المجتمـع بأضـرار المخدرات وكيفية التعامـل مـع المـدمنين ، والعمـل علـى احتواء المتعافين من الإدمان وتقبلهم .