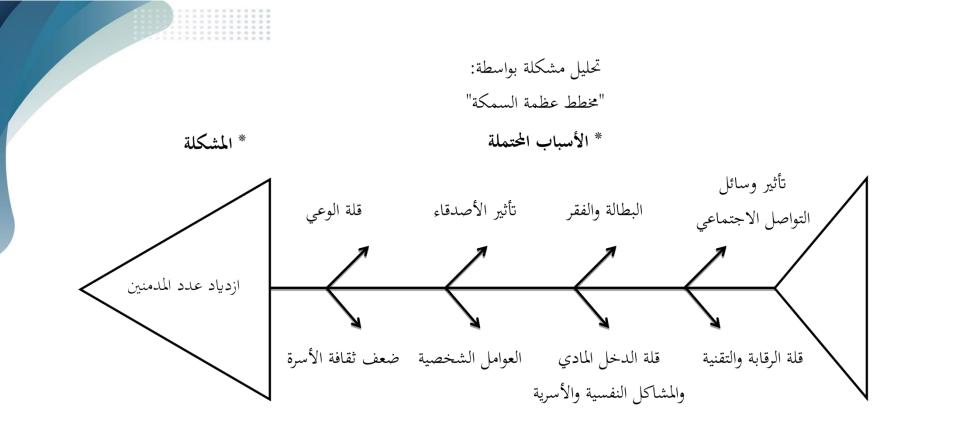

حلول المشكلة:

- ١ زيادة الوعي بين الشباب.
  - ٢ زيادة تثقيف الأسرة.
  - ٣– زيادة الرقابة والمتابعة.
    - ٤ الأمان الوظيفي.
- توعية المجتمع بالعوامل المتسببة للانخراط في التعاطي.